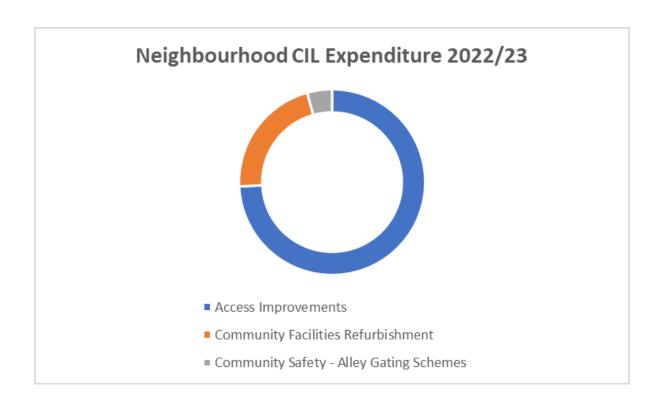

#### 2.2.3 Neighbourhood CIL (NCIL)

NCIL funding schemes across the borough are delivered through the Chrysalis programme - local bids are accepted and reviewed for funding. In 2022/23, £443,168.75 of Neighbourhood HCIL collected was spent on the local schemes in the Chrysalis Programme.

Figure 1 below summarises the type of schemes that were funded as part of the Chrysalis Programme and the percentage of the total fund each project category spent. Please see Appendix 1 for a full breakdown of schemes.

An additional £331,014.70 of funding for the Chrysalis programme has been funded from the Strategic HCIL, as these were defined as meeting the relevant criteria. These are differentiated within Appendix 1. It should be noted that the Chrysalis Programme is not exclusively funded by CIL and its overall funding may also be financed through other funds.